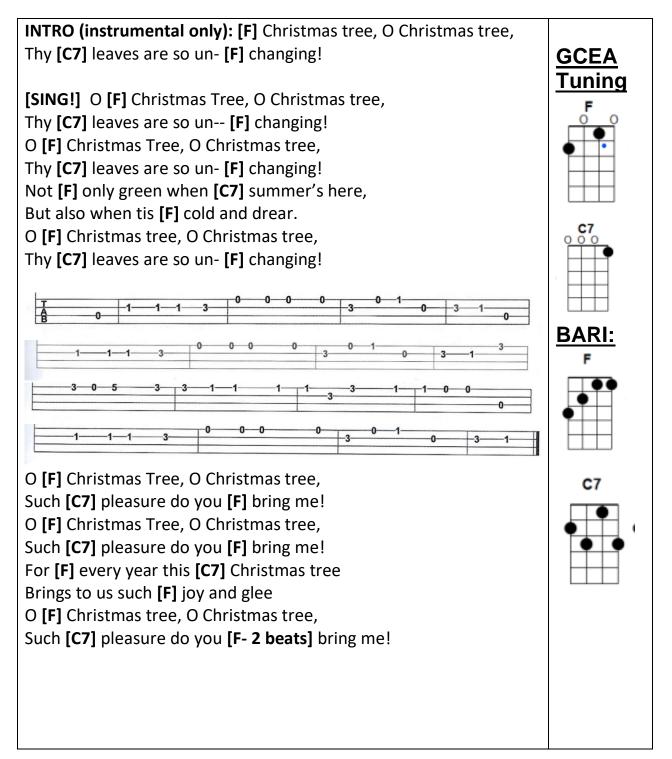

## **CHRISTMAS TREE LIGHTING 2022**

Jingle Bells
Deck the Halls
Joy to the World
O Christmas Tree
Silent Night
We Wish You a Merry Christmas



# **JINGLE BELLS**











#### JOY TO THE WORLD SPEED: 95 bpm; 2/4 time (Strum: D—U—D—U)



3 1 0

0

#### FULL STRUMS:

- Re- **[C]** peat the sounding joy
- Re- [G7] peat the sounding joy
- Re- [C] peat, repeat, the [G7] sounding [C] joy.

[C] He rules the world with [G7] truth and [C] grace

And [F] makes the [G7] nations [C] prove [2-3-4]

The [F] glories [C] of His [F] righteous- [C] ness

And [C] wonders of His love

And [G7] wonders of His love

And [C] wonders, wonders, [G7] of His [C- STOP] love.

#### O CHRISTMAS TREE SPEED: 95 bpm; 3/4 time (Strum pattern: D—DU—D)



### SILENT NIGHT SPEED: 80 bpm; ¾ time (strum pattern: D—DU—D)



#### WE WISH YOU A MERRY CHRISTMAS SPEED: 100 bpm; ¾ time (strum pattern: D—DU—DU)