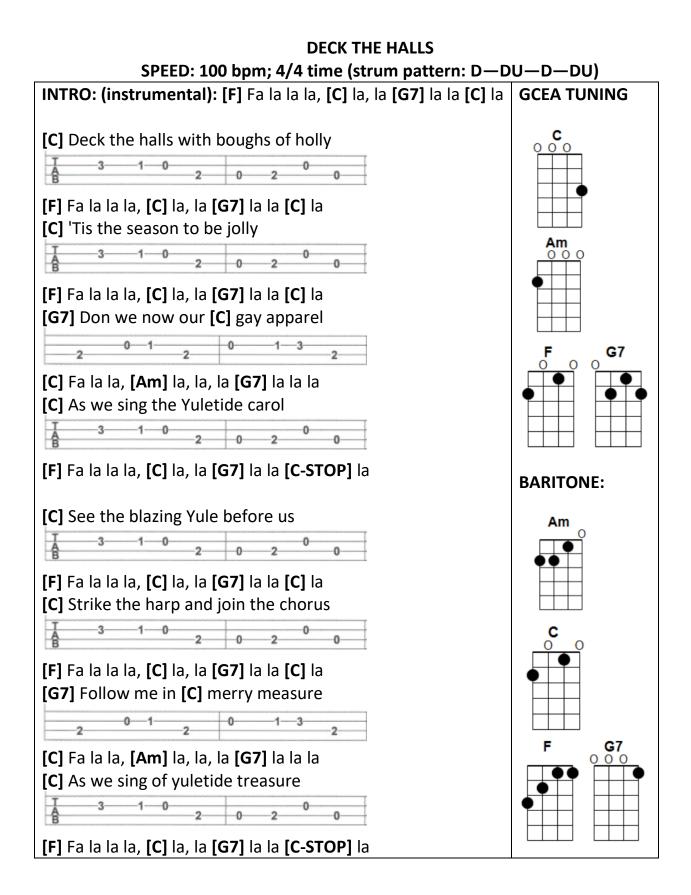

## **CHRISTMAS TREE LIGHTING 2022**

Jingle Bells
Deck the Halls
Joy to the World
O Christmas Tree
Silent Night
We Wish You a Merry Christmas



# **JINGLE BELLS**











#### JOY TO THE WORLD SPEED: 95 bpm; 2/4 time (Strum: D—U—D—U)



3 1 0

0

#### FULL STRUMS:

- Re- **[C]** peat the sounding joy
- Re- [G7] peat the sounding joy
- Re- [C] peat, repeat, the [G7] sounding [C] joy.

[C] He rules the world with [G7] truth and [C] grace

And [F] makes the [G7] nations [C] prove [2-3-4]

The [F] glories [C] of His [F] righteous- [C] ness

And [C] wonders of His love

And [G7] wonders of His love

And [C] wonders, wonders, [G7] of His [C- STOP] love.

#### O CHRISTMAS TREE SPEED: 95 bpm; 3/4 time (Strum pattern: D—DU—D)



### SILENT NIGHT SPEED: 80 bpm; ¾ time (strum pattern: D—DU—D)



#### WE WISH YOU A MERRY CHRISTMAS SPEED: 100 bpm; ¾ time (strum pattern: D—DU—DU)