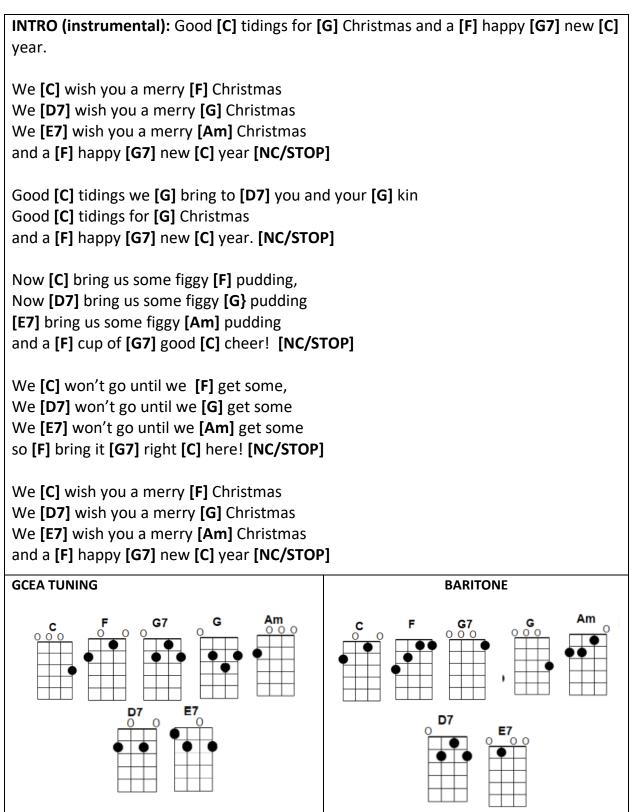

#### WE WISH YOU A MERRY CHRISTMAS SPEED: 100 bpm; ¾ time (strum pattern: D—DU—DU)