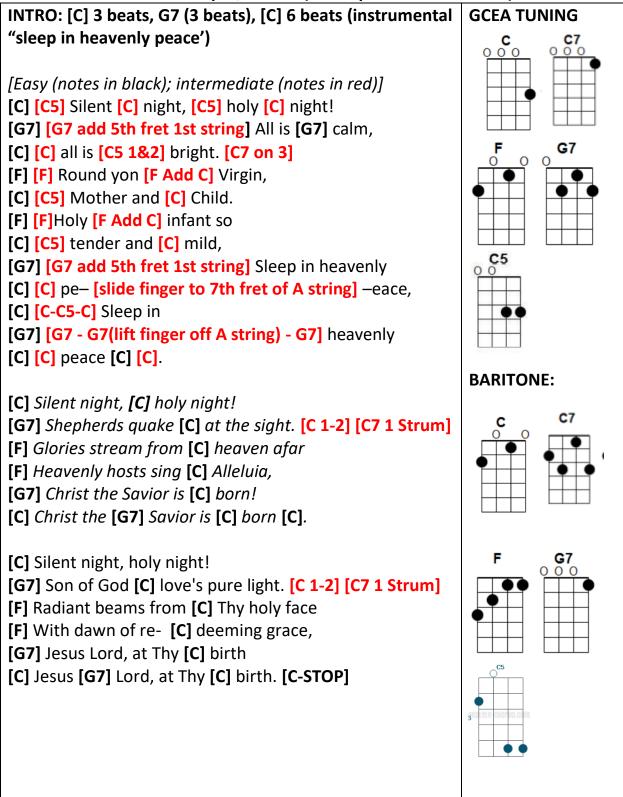

## **CHRISTMAS TREE LIGHTING 2022**

Jingle Bells
Deck the Halls
Joy to the World
O Christmas Tree
Silent Night
We Wish You a Merry Christmas



# **JINGLE BELLS**











#### JOY TO THE WORLD SPEED: 95 bpm; 2/4 time (Strum: D—U—D—U)



3 1 0

0

#### FULL STRUMS:

- Re- **[C]** peat the sounding joy
- Re- [G7] peat the sounding joy
- Re- [C] peat, repeat, the [G7] sounding [C] joy.

[C] He rules the world with [G7] truth and [C] grace

And [F] makes the [G7] nations [C] prove [2-3-4]

The [F] glories [C] of His [F] righteous- [C] ness

And [C] wonders of His love

And [G7] wonders of His love

And [C] wonders, wonders, [G7] of His [C- STOP] love.

#### O CHRISTMAS TREE SPEED: 95 bpm; 3/4 time (Strum pattern: D—DU—D)



### SILENT NIGHT SPEED: 80 bpm; ¾ time (strum pattern: D—DU—D)



#### WE WISH YOU A MERRY CHRISTMAS SPEED: 100 bpm; ¾ time (strum pattern: D—DU—DU)