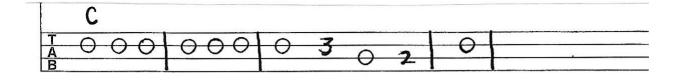

## **CHRISTMAS TREE LIGHTING 2022**

Jingle Bells
Deck the Halls
Joy to the World
O Christmas Tree
Silent Night
We Wish You a Merry Christmas



# **JINGLE BELLS**











#### JOY TO THE WORLD SPEED: 95 bpm; 2/4 time (Strum: D—U—D—U)



3 1 0

0

#### FULL STRUMS:

- Re- **[C]** peat the sounding joy
- Re- [G7] peat the sounding joy
- Re- [C] peat, repeat, the [G7] sounding [C] joy.

[C] He rules the world with [G7] truth and [C] grace

And [F] makes the [G7] nations [C] prove [2-3-4]

The [F] glories [C] of His [F] righteous- [C] ness

And [C] wonders of His love

And [G7] wonders of His love

And [C] wonders, wonders, [G7] of His [C- STOP] love.

#### O CHRISTMAS TREE SPEED: 95 bpm; 3/4 time (Strum pattern: D—DU—D)



### SILENT NIGHT SPEED: 80 bpm; ¾ time (strum pattern: D—DU—D)



#### WE WISH YOU A MERRY CHRISTMAS SPEED: 100 bpm; ¾ time (strum pattern: D—DU—DU)