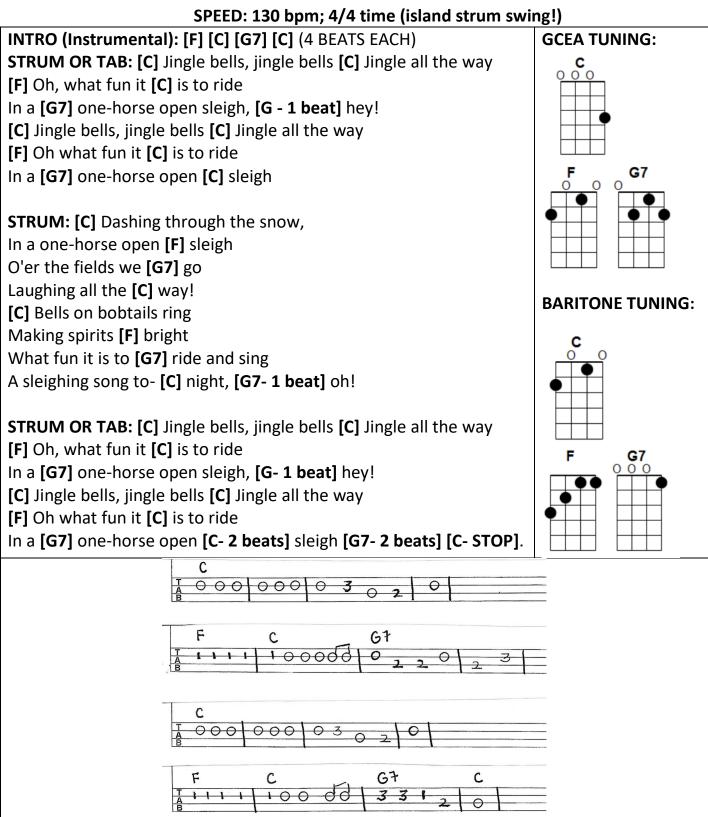

## **CHRISTMAS TREE LIGHTING 2022**

Jingle Bells
Deck the Halls
Joy to the World
O Christmas Tree
Silent Night
We Wish You a Merry Christmas



# **JINGLE BELLS**











#### JOY TO THE WORLD SPEED: 95 bpm; 2/4 time (Strum: D—U—D—U)



3 1 0

0

#### FULL STRUMS:

- Re- **[C]** peat the sounding joy
- Re- [G7] peat the sounding joy
- Re- [C] peat, repeat, the [G7] sounding [C] joy.

[C] He rules the world with [G7] truth and [C] grace

And [F] makes the [G7] nations [C] prove [2-3-4]

The [F] glories [C] of His [F] righteous- [C] ness

And [C] wonders of His love

And [G7] wonders of His love

And [C] wonders, wonders, [G7] of His [C- STOP] love.

#### O CHRISTMAS TREE SPEED: 95 bpm; 3/4 time (Strum pattern: D—DU—D)



### SILENT NIGHT SPEED: 80 bpm; ¾ time (strum pattern: D—DU—D)



#### WE WISH YOU A MERRY CHRISTMAS SPEED: 100 bpm; ¾ time (strum pattern: D—DU—DU)