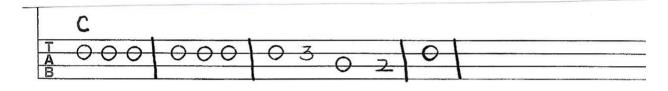

## **CHRISTMAS TREE LIGHTING 2022**

Jingle Bells
Deck the Halls
Joy to the World
O Christmas Tree
Silent Night
We Wish You a Merry Christmas



# **JINGLE BELLS**











#### JOY TO THE WORLD SPEED: 95 bpm; 2/4 time (Strum: D—U—D—U)



3 1 0

0

#### FULL STRUMS:

- Re- **[C]** peat the sounding joy
- Re- [G7] peat the sounding joy
- Re- [C] peat, repeat, the [G7] sounding [C] joy.

[C] He rules the world with [G7] truth and [C] grace

And [F] makes the [G7] nations [C] prove [2-3-4]

The [F] glories [C] of His [F] righteous- [C] ness

And [C] wonders of His love

And [G7] wonders of His love

And [C] wonders, wonders, [G7] of His [C- STOP] love.

#### O CHRISTMAS TREE SPEED: 95 bpm; 3/4 time (Strum pattern: D—DU—D)



### SILENT NIGHT SPEED: 80 bpm; ¾ time (strum pattern: D—DU—D)



#### WE WISH YOU A MERRY CHRISTMAS SPEED: 100 bpm; ¾ time (strum pattern: D—DU—DU)