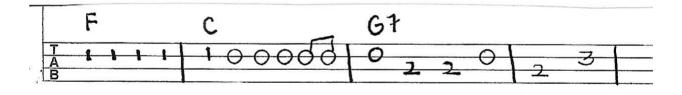

## **CHRISTMAS TREE LIGHTING 2022**

Jingle Bells
Deck the Halls
Joy to the World
O Christmas Tree
Silent Night
We Wish You a Merry Christmas



# **JINGLE BELLS**











#### JOY TO THE WORLD SPEED: 95 bpm; 2/4 time (Strum: D—U—D—U)



3 1 0

0

#### FULL STRUMS:

- Re- **[C]** peat the sounding joy
- Re- [G7] peat the sounding joy
- Re- [C] peat, repeat, the [G7] sounding [C] joy.

[C] He rules the world with [G7] truth and [C] grace

And [F] makes the [G7] nations [C] prove [2-3-4]

The [F] glories [C] of His [F] righteous- [C] ness

And [C] wonders of His love

And [G7] wonders of His love

And [C] wonders, wonders, [G7] of His [C- STOP] love.

#### O CHRISTMAS TREE SPEED: 95 bpm; 3/4 time (Strum pattern: D—DU—D)



### SILENT NIGHT SPEED: 80 bpm; ¾ time (strum pattern: D—DU—D)



#### WE WISH YOU A MERRY CHRISTMAS SPEED: 100 bpm; ¾ time (strum pattern: D—DU—DU)