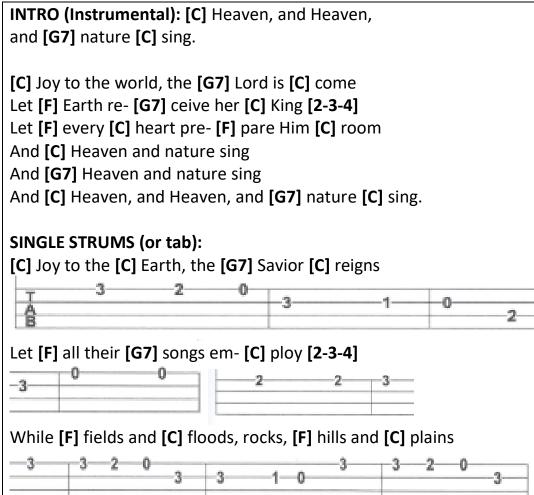

#### JOY TO THE WORLD SPEED: 95 bpm; 2/4 time (Strum: D—U—D—U)

3 1 0

0

#### FULL STRUMS:

- Re- **[C]** peat the sounding joy
- Re- [G7] peat the sounding joy
- Re- [C] peat, repeat, the [G7] sounding [C] joy.

[C] He rules the world with [G7] truth and [C] grace

And [F] makes the [G7] nations [C] prove [2-3-4]

The [F] glories [C] of His [F] righteous- [C] ness

And [C] wonders of His love

And [G7] wonders of His love

And [C] wonders, wonders, [G7] of His [C- STOP] love.