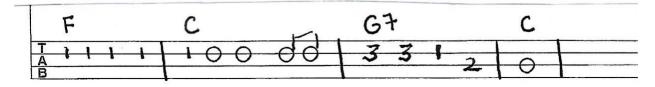

## **CHRISTMAS TREE LIGHTING 2022**

Jingle Bells
Deck the Halls
Joy to the World
O Christmas Tree
Silent Night
We Wish You a Merry Christmas



# **JINGLE BELLS**











#### JOY TO THE WORLD SPEED: 95 bpm; 2/4 time (Strum: D—U—D—U)



3 1 0

0

#### FULL STRUMS:

- Re- **[C]** peat the sounding joy
- Re- [G7] peat the sounding joy
- Re- [C] peat, repeat, the [G7] sounding [C] joy.

[C] He rules the world with [G7] truth and [C] grace

And [F] makes the [G7] nations [C] prove [2-3-4]

The [F] glories [C] of His [F] righteous- [C] ness

And [C] wonders of His love

And [G7] wonders of His love

And [C] wonders, wonders, [G7] of His [C- STOP] love.

#### O CHRISTMAS TREE SPEED: 95 bpm; 3/4 time (Strum pattern: D—DU—D)



### SILENT NIGHT SPEED: 80 bpm; ¾ time (strum pattern: D—DU—D)



#### WE WISH YOU A MERRY CHRISTMAS SPEED: 100 bpm; ¾ time (strum pattern: D—DU—DU)